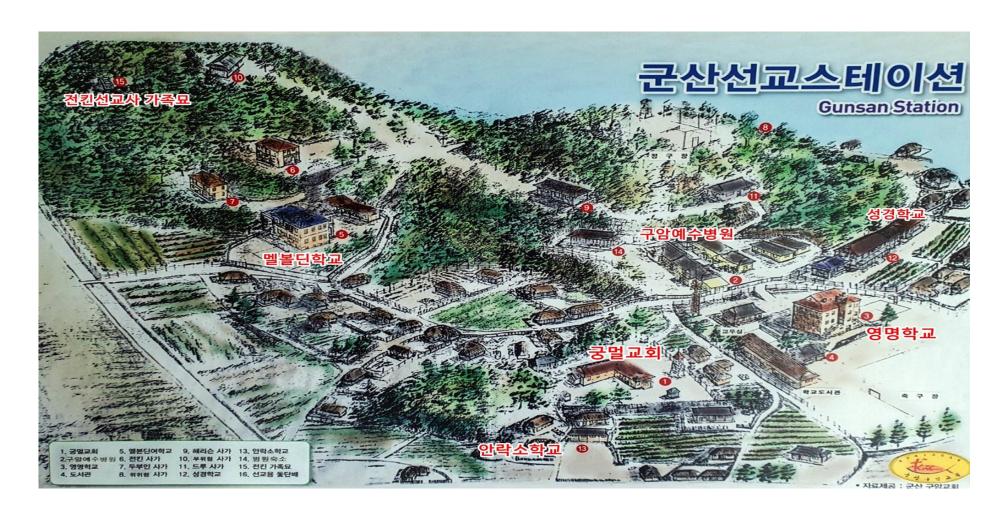

#### Clarksville Presbyterian Church

# COFFEE FELLOWSHIP PRESENTATION

**April 28, 2024** 

Rev. Dr. Eunsoo Choi

- Ph.D., University of Glasgow, Scotland, UK
- Professor of Church History at seminaries and universities in Korea and the US
- Senior Advisor of the Gunsan Mission and History Museum