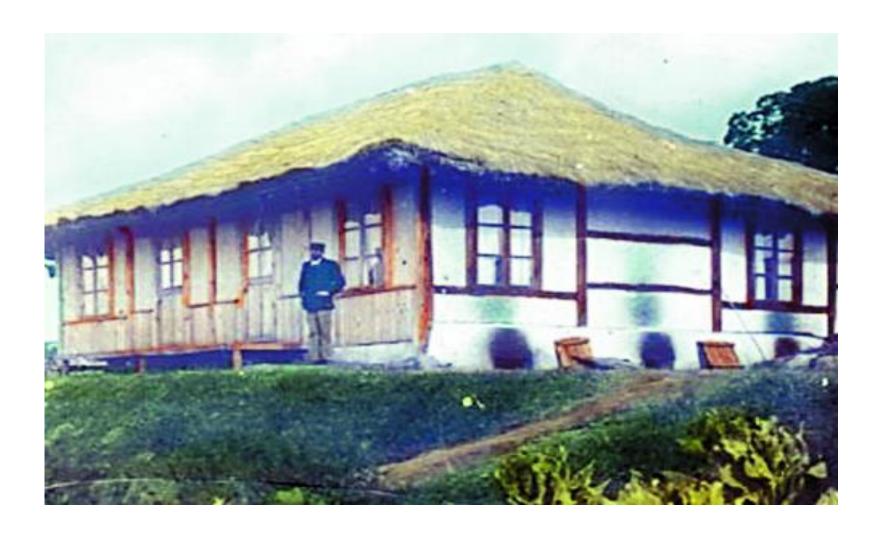

y College

Dr. Alessandro Drew completed undergraduate studies at Hampden-Sydney College.



## Virginia Medical School, UVA

Dr. Alessandro Drew completed his Medical Doctor degree at UVA.



#### Dr. Alessandro Drew and his wife

Sailed to Chosen, Korea in 1893. Dr. Drew began his medical work in the Sammak Temple, Seoul, Korea for cholera patients during an epidemic.



### Dr. Drew and Rev. Reynolds

Traveled widely in the Province of Jeolla, in the southwestern region of Korea.



#### Dr. Drew and Rev. Junkin

Monument of the first arrival in Gunsan, Mt. Suduk.



#### Dr. Drew's House and First Hospital

The Southern Presbyterian Mission to Korea. Dr. Drew took care of over 4,000 patients within his first two years.



## Dr. Drew

Standing outside Jesus Hospital at Gunsan, Korea.



#### Dr. Drew's Medical Boat



# Dr. Drew's Family

At Gunsan with their Korean helper.



#### Dr. Drew

Went to San Francisco and Oakland, California, due to his critical Illness but was never able to return to Korea. Dr. Drew began missionary work in San Francisco and helped the Korean Independent Hero, Dosan An Changho, pictured here.



#### Dr. Drew

Worked with Mr. Ahn Changho. This is an interview in the San Francisco Chronicle. Dr. Drew helped Mr. Ahn to establish the first Korean Independent Organization outside of Korea.



## 1906 San Francisco Great Earthquake

Dr. Drew did humanitarian works for Koreans in San Francisco.



#### Dr. Drew

Distributed emergency funds from the Korean government to Koreans in the area.



#### Dr. Drew

Lived a humble and sacrificial lifestyl