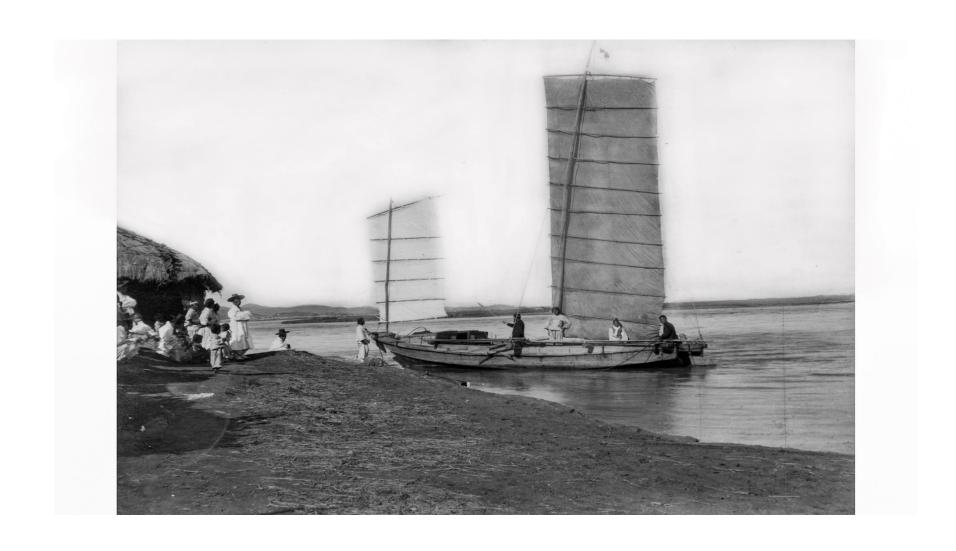

ompleted undergraduate studies at Hampden-Sydney College.



## Virginia Medical School, UVA

Dr. Alessandro Drew completed his Medical Doctor degree at UVA.



#### Dr. Alessandro Drew and his wife

Sailed to Chosen, Korea in 1893. Dr. Drew began his medical work in the Sammak Temple, Seoul, Korea for cholera patients during an epidemic.



### Dr. Drew and Rev. Reynolds

Traveled widely in the Province of Jeolla, in the southwestern region of Korea.



#### Dr. Drew and Rev. Junkin

Monument of the first arrival in Gunsan, Mt. Suduk.



#### Dr. Drew's House and First Hospital

The Southern Presbyterian Mission to Korea. Dr. Drew took care of over 4,000 patients within his first two years.



## Dr. Drew

Standing outside Jesus Hospital at Gunsan, Korea.



#### Dr. Drew's Medical Boat



# Dr. Drew's Family

At Gunsan with their Korean helper.



#### Dr. Drew

Went to San Francisco and Oakland, California, due to his critical Illness but was never able to return to Korea. Dr. Drew began missionary work in San Francisco and helped the Korean Independent Hero, Dosan An Changho, pictured here.



#### Dr. Drew

Worked with Mr. Ahn Changho. This is an interview in the San Francisco Chronicle. Dr. Drew helped Mr. Ahn to establish the first Korean Independent Organization outside of Korea.



## 1906 San Francisco Great Earthquake

Dr. Drew did humanitarian works for Koreans in San Francisco.



#### Dr. Drew

Distributed emergency funds from the Korean government to Koreans in the area.



#### Dr. Drew

Lived a humble and sacrificial lifestyle in this rented house and conti