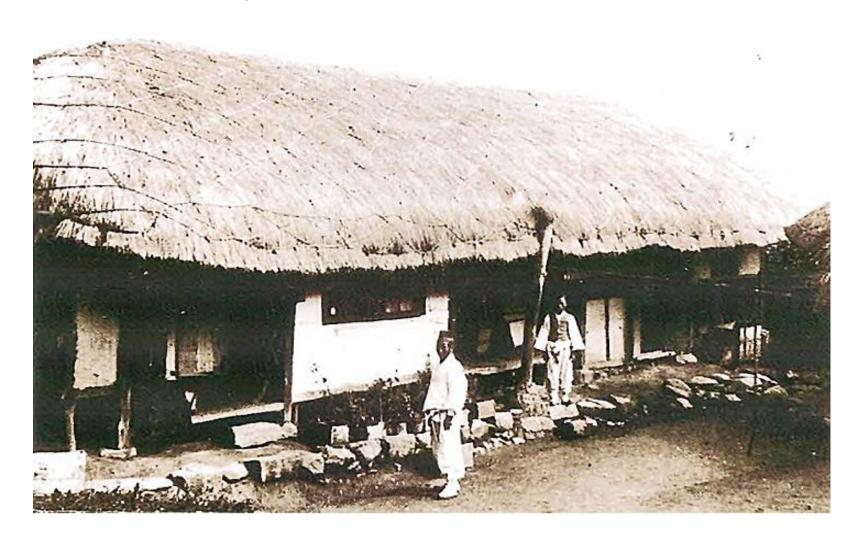

Ealb Law, September 27, 1893 in Danville, VA



### Hampden-Sydney College

Dr. Alessandro Drew completed undergraduate studies at Hampden-Sydney College.



## Virginia Medical School, UVA

Dr. Alessandro Drew completed his Medical Doctor degree at UVA.



#### Dr. Alessandro Drew and his wife

Sailed to Chosen, Korea in 1893. Dr. Drew began his medical work in the Sammak Temple, Seoul, Korea for cholera patients during an epidemic.



### Dr. Drew and Rev. Reynolds

Traveled widely in the Province of Jeolla, in the southwestern region of Korea.



#### Dr. Drew and Rev. Junkin

Monument of the first arrival in Gunsan, Mt. Suduk.



#### Dr. Drew's House and First Hospital

The Southern Presbyterian Mission to Korea. Dr. Drew took care of over 4,000 patients within his first two years.



## Dr. Drew

Standing outside Jesus Hospital at Gunsan, Korea.



#### Dr. Drew's Medical Boat



# Dr. Drew's Family

At Gunsan with their Korean helper.



#### Dr. Drew

Went to San Francisco and Oakland, California, due to his critical Illness but was never able to return to Korea. Dr. Drew began missionary work in San Francisco and helped the Korean Independent Hero, Dosan An Changho, pictured here.



#### Dr. Drew

Worked with Mr. Ahn Changho. This is an interview in the San Francisco Chronicle. Dr. Drew helped Mr. Ahn to establish the first Korean Independent Organization outside of Korea.



## 1906 San Francisco Great Earthquake

Dr. Drew did humanitarian works for Koreans in San Francisco.



#### Dr. Drew

Distributed emergency funds from the Korean government to Koreans in t