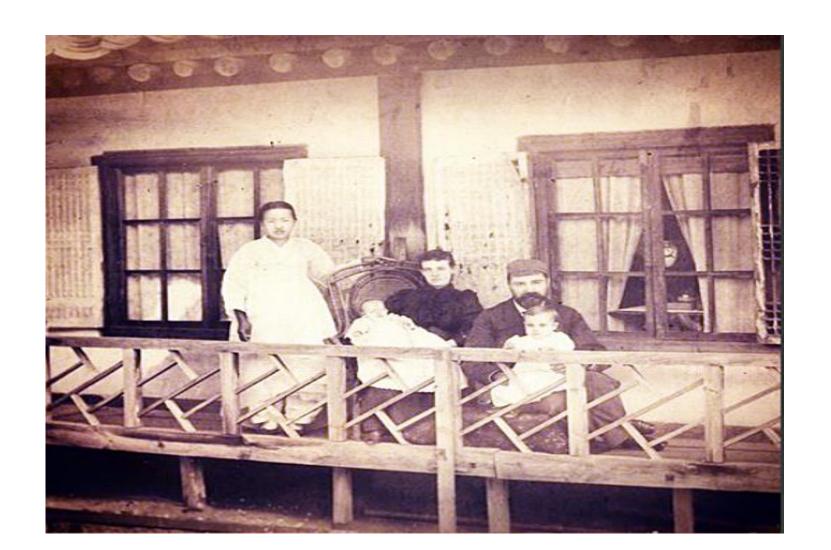

## Virginia Medical School, UVA

Dr. Alessandro Drew completed his Medical Doctor degree at UVA.



#### Dr. Alessandro Drew and his wife

Sailed to Chosen, Korea in 1893. Dr. Drew began his medical work in the Sammak Temple, Seoul, Korea for cholera patients during an epidemic.



### Dr. Drew and Rev. Reynolds

Traveled widely in the Province of Jeolla, in the southwestern region of Korea.



#### Dr. Drew and Rev. Junkin

Monument of the first arrival in Gunsan, Mt. Suduk.



#### Dr. Drew's House and First Hospital

The Southern Presbyterian Mission to Korea. Dr. Drew took care of over 4,000 patients within his first two years.



## Dr. Drew

Standing outside Jesus Hospital at Gunsan, Korea.



#### Dr. Drew's Medical Boat



# Dr. Drew's Family

At Gunsan with their Korean helper.



#### Dr. Drew

Went to San Francisco and Oakland, California, due to his critical Illness but was never able to return to Korea. Dr. Drew began missionary work in San Francisco and helped the Korean Independent Hero, Dosan An Changho, pictured here.



#### Dr. Drew

Worked with Mr. Ahn Changho. This is an interview in the San Francisco Chronicle. Dr. Drew helped Mr. Ahn to establish the first Korean Independent Organization outside of Korea.



## 1906 San Francisco Great Earthquake

Dr. Drew did humanitarian works for Koreans in San Francisco.



#### Dr. Drew

Distributed emergency funds from the Korean government to Koreans in the area.



#### Dr. Drew

Lived a humble and sacrificial lifestyle in this rented house and continued to help Koreans in California.



#### Dr. Drew and his