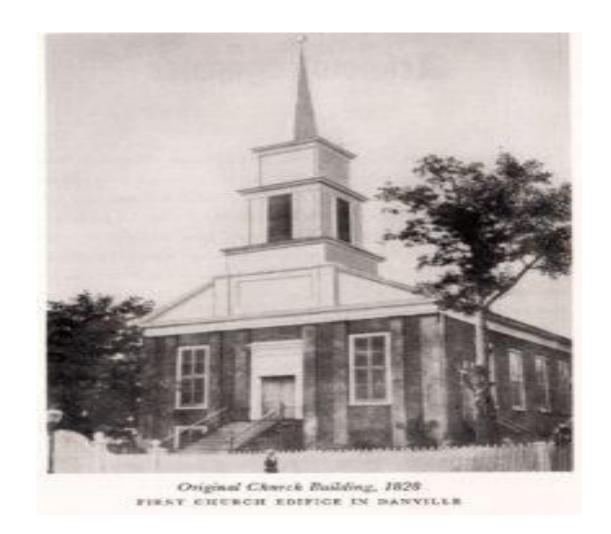

# Dr. Alessandro Damar Drew Medical Missionary to Korea

Son of Rev. Dr. Thomas Milton Damar Drew, Senior Pastor of The First Presbyterian Church of Chase City and Clarksville Presbyterian Church

## Rev. Dr. Thomas Milton Damar Drew,

February 11, 1826 - October 12, 1923, 97 years old