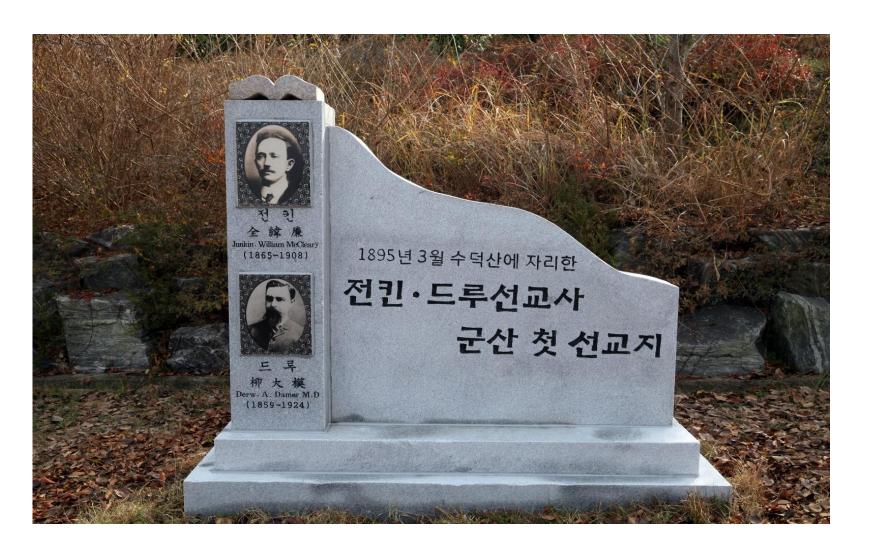

1859 - December 11, 1926, 67 years old



# Lucy Ealb Law Drew

February 12, 1866 - December 18, 1932, 66 years old.



#### Dr. Alessandro Drew

Married Lucy Ealb Law, September 27, 1893 in Danville, VA



### Hampden-Sydney College

Dr. Alessandro Drew completed undergraduate studies at Hampden-Sydney College.



## Virginia Medical School, UVA

Dr. Alessandro Drew completed his Medical Doctor degree at UVA.



#### Dr. Alessandro Drew and his wife

Sailed to Chosen, Korea in 1893. Dr. Drew began his medical work in the Sammak Temple, Seoul, Korea for cholera patients during an epidemic.



### Dr. Drew and Rev. Reynolds

Traveled widely in the Province of Jeolla, in the southwestern region of Korea.



#### Dr. Drew and Rev. Junkin

Monument of the first arrival in Gunsan, Mt. Suduk.



#### Dr. Drew's House and First Hospital

The Southern Presbyterian Mission to Korea. Dr. Drew took care of over 4,000 patients within his first two years.



## Dr. Drew

Standing outside Jesus Hospital at Gunsan, Korea.



#### Dr. Drew's Medical Boat



# Dr. Drew's Family

At Gunsan with their Korean helper.



#### Dr. Drew

Went to San Francisco and Oakland, California, due to his critical Illness but was never able to return to Korea. Dr. Drew began missionary work in San Francisco and helped the Korean Independent Hero, Dosan An Changho, pictured here.



#### Dr. Drew

Worked with Mr. Ahn Changho. This is an interview in the San Francisco Chronicle. Dr. Drew helped Mr. Ahn to establish the first Korean Independent Organization outside of Korea.



## 1906 San Francisco Great Ear